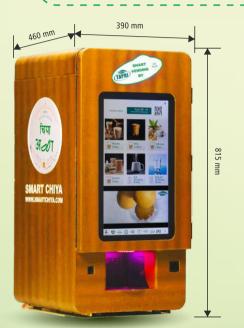

and management from anywhere using our web or app interface.





#### **REPAIR AND MAINTENANCE**



A Hassle-Free Experience

24-Hours Turnaround Time for Breakdown Maintenance

Preventive Maintenance At Periodic Intervals

Dedicated Account Manager





## **NOTICE PANEL**

The Notice Panel in a vending machine serves as a dynamic interface offering a range of engaging options to circulate companies information

- Notices and Updates
- Image Galleries
- Video Displays
- Promotional Ads

#### **VARIETY UNLEASHED**



#### **PROOF OF TRACTION**



Now, it's your turn to experience the convenience and efficiency of SMART CHIYA

#### **SMART CHIYA**

B2B use - Organised Sector - Touch Screen as well as fully-contactless! 2 canister, 3 canister, 4 canister, 6 canister machines (App based)







High Speed Dispensing



Easy 3-Pin Plug



Mobile-App based Control

Machine Weight: 50 Kgs.







Integrated Sachet Dispensing system



#### **INSTALLATION REQUIREMENTS**

230V 16 AMP 3 Pin Socket
20 Ltr. Water Jar/RO Connection
Excess Water Drainage Bottle
First Time Set-Up Time: 45-60 Mins.

#### **DEPLOYMENT TARGETS**

Corporates, Hospitals & Clinics, Malls & Theatres Schools, Colleges, Fun & Theme parks Housing Societies, Factories & Work Shops Cloud Kitchens and Stores

## **PIONEERING DISTINCTION**



**Built-in GPS** 



High Speed Dispensing



Mobile-App based Control



Cloud based Lot Enabled



Integrated Sachet Dispensing system



Cellular/Wifi Connectivity



Fingerprint Recognition



Auto Self Cleaning



Electronically Safe



Easy 3-Pin Plug



Hand Sanitizer