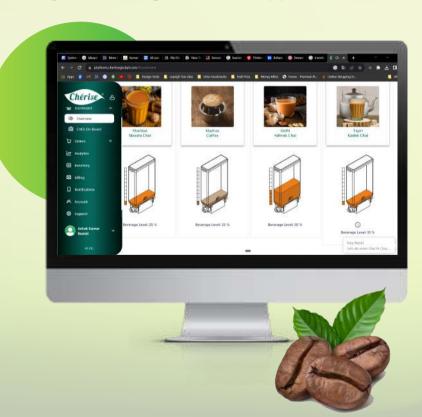

#### **SMART FEATURES OF OUR MACHINE**

Android-Powered & Cloud-Connected:
 Real-time monitoring and management.

Live Consumption Tracking: Real-time usage monitoring for inventory.

Beverage Variety:
 Tea, filter coffee, malt beverages available.

Self-Indicating Maintenance: Alerts for consistent top-notch performance.

Sugar-Free Options:
Alternatives for health-conscious consumers.

High-Speed Dispensing:
 Quick and efficient preparation, up to 2000 cups per day.

## **NOTICE PANEL**

The Notice Panel in a vending machine serves as a dynamic interface offering a range of engaging options to circulate companies information

- Notices and Updates
- Image Galleries
- Video Displays
- Promotional Ads