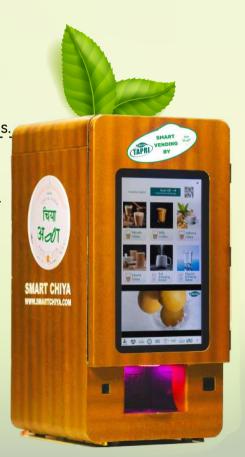

# **SMART CHIYA**

YOUR OFFICE JUST GOT SMARTER

#### **SMART CHIYA**

B2B use - Organised Sector - Touch Screen as well as fully-contactless! 2 canister, 3 canister, 4 canister, 6 canister machines (App based)

High Speed Dispensing

Easy 3-Pin Plug

Mobile-App based Control