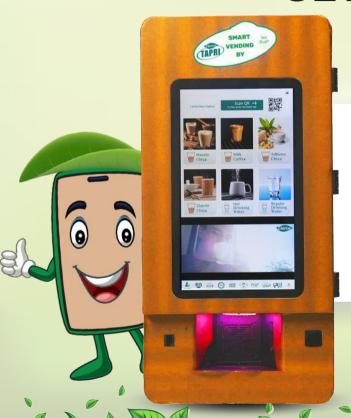

#### **SMART FEATURES OF OUR MACHINE**

Android-Powered & Cloud-Connected:
 Real-time monitoring and management.

Live Consumption Tracking: Real-time usage monitoring for inventory.

Beverage Variety:
 Tea, filter coffee, malt beverages available.

Self-Indicating Maintenance: Alerts for consistent top-notch performance.

Sugar-Free Options:
Alternatives for health-conscious consumers.

High-Speed Dispensing:
 Quick and efficient preparation, up to 2000 cups per day.