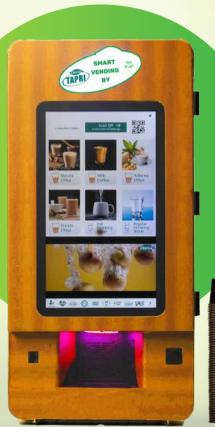

#### **VARIETY UNLEASHED**

#### **SMART FEATURES OF OUR MACHINE**

Android-Powered & Cloud-Connected:
 Real-time monitoring and management.

Live Consumption Tracking: Real-time usage monitoring for inventory.

Beverage Variety:
 Tea, filter coffee, malt beverages available.