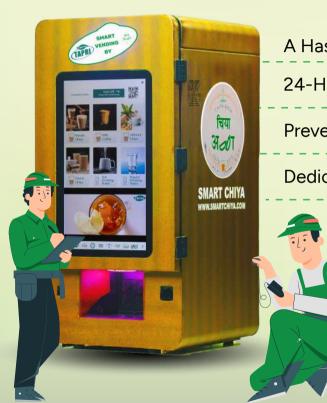

#### **REPAIR AND MAINTENANCE**

A Hassle-Free Experience

24-Hours Turnaround Time for Breakdown Maintenance

Preventive Maintenance At Periodic Intervals

Dedicated Account Manager