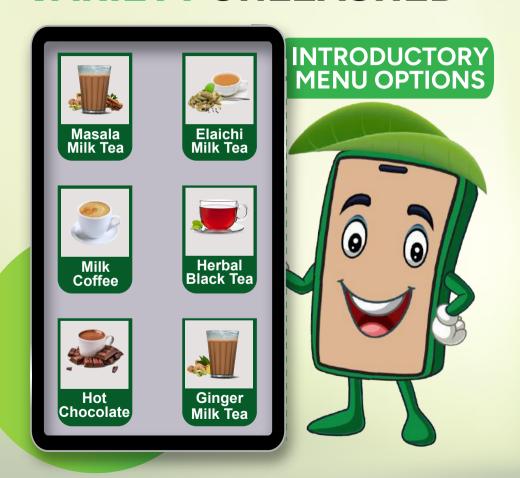

Data Driven Decision Making
- Monitor Real-Time Consumption
- Analysis for Optimized Spends
- Reliable Payments Options
- Monitor Machine Health









#### **REFILL SIMPLIFIED**

**Never miss a refill:** Our system notifies you of low quantities and enables easy monitoring and management from anywhere using our web or app interface.





#### **REPAIR AND MAINTENANCE**



A Hassle-Free Experience

24-Hours Turnaround Time for Breakdown Maintenance

Preventive Maintenance At Periodic Intervals

Dedicated Account Manager





## **NOTICE PANEL**

The Notice Panel in a vending machine serves as a dynamic interface offering a range of engaging options to circulate companies information

- Notices and Updates
- Image Galleries
- Video Displays
- Promotional Ads

#### **VARIETY UNLEASHED**



#### **PROOF OF TRACTION**



Now, it's your turn to experience the convenience and efficiency of SMART CHIYA

#### **SMART CHIYA**

B2B use - Organised Sector - Touch Screen as well as fully-contactless! 2 canister, 3 canister, 4 canister, 6 canister machines (App based)







High Speed Dispensing



Easy 3-Pin Plug



Mobile-App based Control

Machine Weight: 50 Kgs.







Integrated Sachet Dispensing system



#### **INSTALLATION REQUIREMENTS**

230V 16 AMP 3 Pin Socket
20 Ltr. Water Jar/RO Connection
Excess Water Drainage Bottle
First Time Set-Up Time: 45-60 Mins.

#### **DEPLOYMENT TARGETS**

Corporates, Hospitals & Clinics, Malls & Theatres Schools, Colleges, Fun & Theme parks Housing Societies, Factories & Work Shops Cloud Kitchens and Stores

## **PIONEERING DISTINCTION**



*