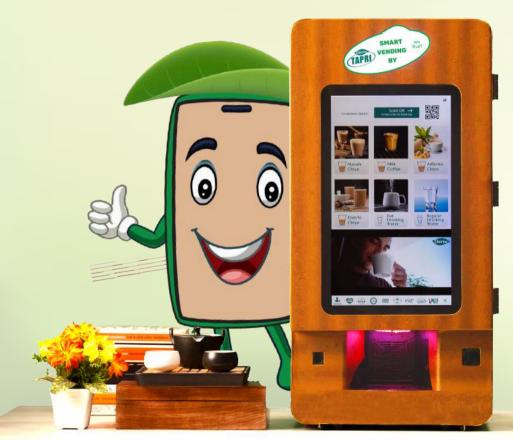

# **SMART CHIYA**

YOUR OFFICE JUST GOT SMARTER

#### **SMART FEATURES OF OUR MACHINE**

Android-Powered & Cloud-Connected:
 Real-time monitoring and management.

Live Consumption Tracking: Real-time usage monitoring for inventory.

Beverage Variety:
 Tea, filter coffee, malt beverages available.

Self-Indicating Maintenance: Alerts for consistent top-notch performance.

Sugar-Free Options:
Alternatives for health-conscious consumers.

High-Speed Dispensing:
 Quick and efficient preparation, up to 2000 cups per day.

## **NOTICE PANEL**

The Notice Panel in a vending machine serves as a dynamic interface offering a range of engaging options to circulate companies information

- Notices and Updates
- Image Galleries
- Video Displays
- Promotional Ads