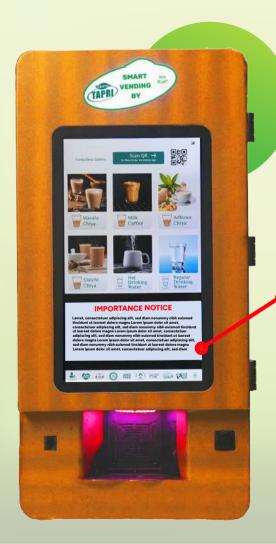

## **NOTICE PANEL**

The Notice Panel in a vending machine serves as a dynamic interface offering a range of engaging options to circulate companies information

- Notices and Updates
- Image Galleries
- Video Displays
- Promotional Ads